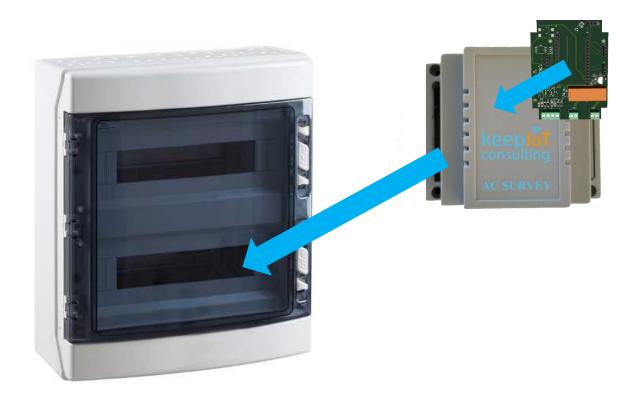

#### AC SURVEY :has

- 3 entries that connect to the 3 circuit breakers to monitor ;
- 1 output to activate a relay to drive any 230V AC equipment (10A).

AC SURVEY is provided with a battery of a 2 -day autonomy, constantly recharged as long as there is power in the electrical panel.

AC SURVEY sends :

- An SMS in the event of a power defect according to the defective circuit, and then 5' later if the defect persists;
- SMS can be sent to 3 different recipients.